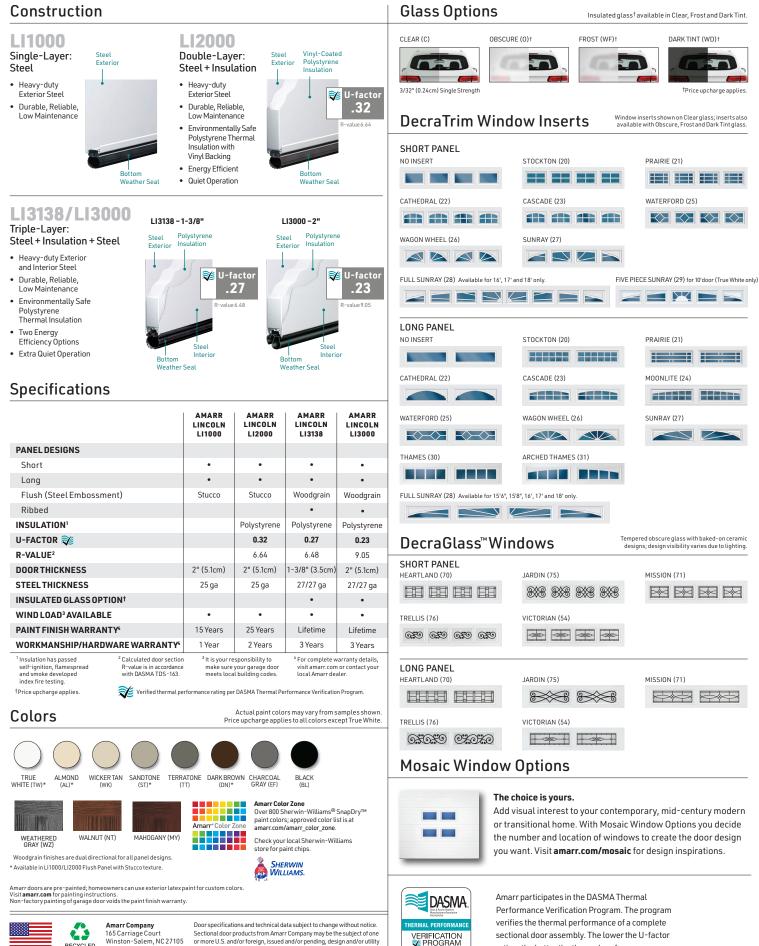

## Amarr<sup>®</sup>Lincoln

Value Traditional Steel Garage Doors

Traditional style. Exceptional value. The Amarr Lincoln collection combines unique, yet timeless traditional designs and color options with the durability & strength of steel and conventional hardware. Along with a variety of decorative window choices, this affordable collection delivers premium style at a competitive price. The Amarr Lincoln collection. A new tradition of style and value.

## PANEL DESIGNS

SP • SHORT PANEL

| LP • LONG PANEL |  |  |  |
|-----------------|--|--|--|
|                 |  |  |  |
|                 |  |  |  |
|                 |  |  |  |
|                 |  |  |  |

FP • FLUSH PANEL

\*Available in LI3138 and LI3000 only.