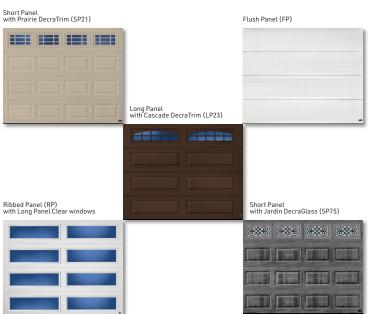

## PANEL DESIGNS

SP • SHORT PANEL

| LP • LONG PANEL |  |  |  |
|-----------------|--|--|--|
|                 |  |  |  |
|                 |  |  |  |
|                 |  |  |  |
|                 |  |  |  |

FP • FLUSH PANEL

\*Available in LI3138 and LI3000 only.